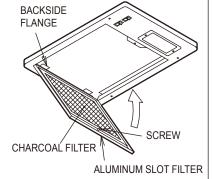

SOFFIT

FIG 3

FIG 6

FIG 4

The charcoal filter is placed on the backside of the slot filter and it is reinstalled in the unit.

Note do not place the charcoal filter over screw hole.

NOTE

The charcoal filter should be replaced every three to six months, depending on the amount of cooking that is done.